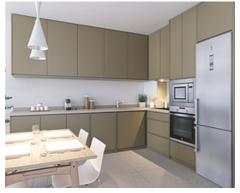

Reference: AP1380
Bedrooms: 2,3

• Bathrooms: 2

• **Built Size:** 99 - 136 m <sup>2</sup>

• Terrace: 26 - 71 m <sup>2</sup>